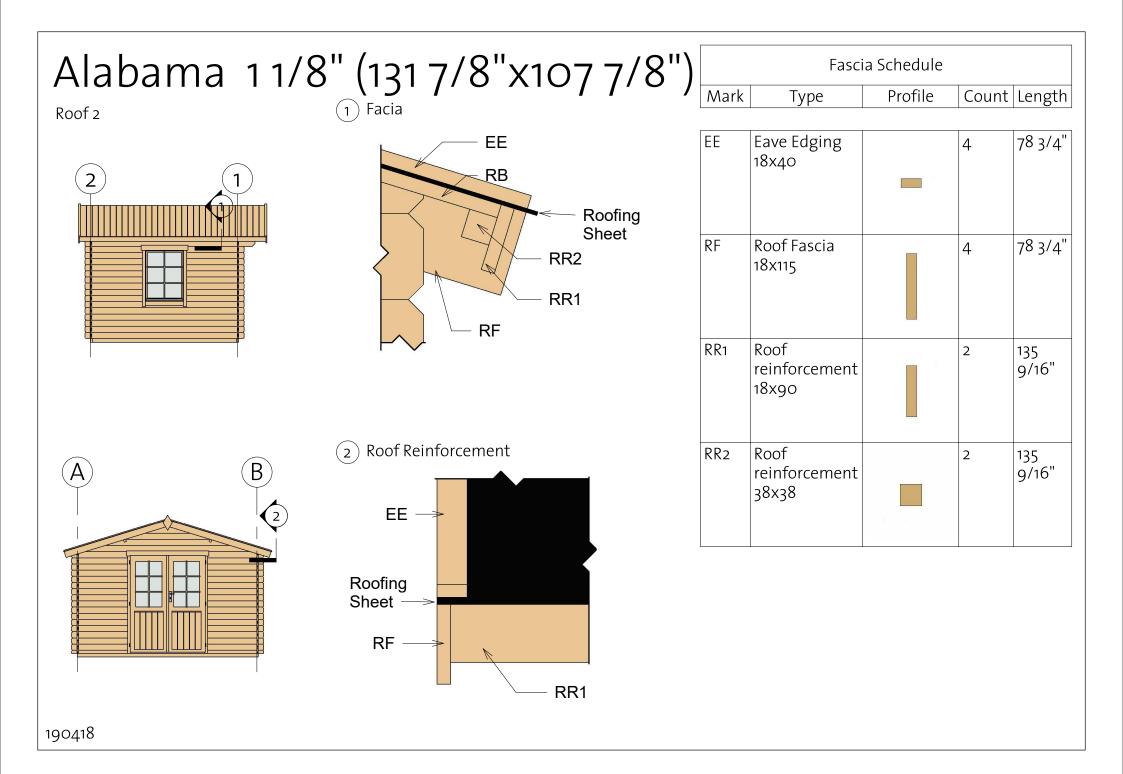

## Alabama 11/8" (1317/8"x1077/8") List of all items 1

| Impregnated foundation beams |                          |         |       |                                         | Floor Schedule |      |                                    |              |            |       |             |
|------------------------------|--------------------------|---------|-------|-----------------------------------------|----------------|------|------------------------------------|--------------|------------|-------|-------------|
| Mark                         | Туре                     | Pro     | ofile | Length                                  | Cour           | nt   | Mark                               | Туре         | Profile    | Count | Length      |
| IFB1                         | IFB 40x70                |         |       | 104<br>1/2"                             | 10             |      | FB                                 | FB<br>18x110 |            | 26    | 129<br>5/8" |
| IFB2                         | IFB 40x70                |         |       | 131<br>9/16"                            | 2              |      | BB1                                | BB<br>20X40  |            | 2     | 108<br>1/4" |
|                              |                          |         |       |                                         |                |      | BB2                                | BB<br>20x40  |            | 2     | 131 7/8'    |
|                              |                          | Roof    |       |                                         |                |      |                                    | Fascia       | a Schedule |       |             |
| Mark                         | Туре                     | Profile | Count | Length                                  | n <i>1</i>     | Mark | Ту                                 | ре           | Profile    | Count | Lengt       |
| RFR                          | Ridge                    |         | 1     | 125                                     |                | E    |                                    |              |            |       | 78 3/4      |
|                              | 40x143                   |         |       | 135<br>9/16"                            |                | - C  | Eave Ed<br>18x40                   | Iging        | -          | 4     | 70 37 4     |
| RFB                          | -                        |         | 2     | <sup>135</sup><br>9/16"<br>135<br>9/16" |                | RF   | 18x40<br>Roof Fa                   |              | -          | 4     | 78 3/4      |
| RFB                          | 40x143<br>Beam           |         |       | 9/16"                                   |                |      | 18x40                              |              | -          |       |             |
| RFB                          | 40x143<br>Beam<br>40x143 |         | 2     | 9/16"<br>135<br>9/16"<br>77             | R              |      | 18x40<br>Roof Fa<br>18x115<br>Roof |              |            |       |             |