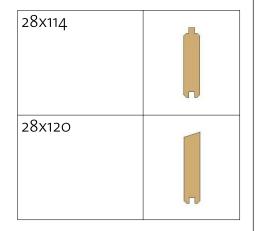

Wall A

|      | Wa      | II A  |        |
|------|---------|-------|--------|
|      |         |       | Cut    |
| Mark | Profile | Count | Length |

| ALG 1 | 28x114 | 18 | 42<br>13/16" |
|-------|--------|----|--------------|
|       |        |    |              |
| ALG 2 | 28x114 | 6  | 115          |
|       |        |    | 7/8"         |
| ALG 3 | 28x114 | 1  | 123          |
| 5     |        |    | 123<br>3/4"  |
| ATL 1 | 28x120 | 1  | 135          |
|       |        |    | 9/16"        |

| ALG 1 | 28x114 | 18 | 42 13/16" |
|-------|--------|----|-----------|
| ALG 2 | 28x114 | 6  | 115 7/8"  |
| ALG 3 | 28x114 | 1  | 123 3/4"  |
| ATL 1 | 28x120 | 1  | 135 9/16" |

| Wall B |         |       |        |  |  |  |  |
|--------|---------|-------|--------|--|--|--|--|
|        |         |       | Cut    |  |  |  |  |
| Mark   | Profile | Count | Length |  |  |  |  |