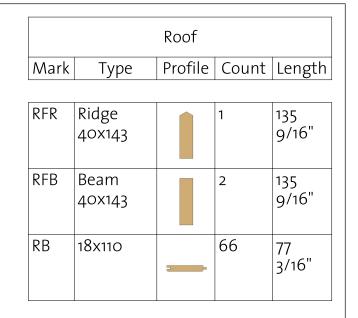

## Alabama 11/8" (1317/8"x1077/8") List of all items 1

| Impregnated foundation beams |                          |         |       |                                         | Floor Schedule |      |                                    |              |            |       |             |
|------------------------------|--------------------------|---------|-------|-----------------------------------------|----------------|------|------------------------------------|--------------|------------|-------|-------------|
| Mark                         | Туре                     | Pro     | ofile | Length                                  | Cour           | nt   | Mark                               | Туре         | Profile    | Count | Length      |
| IFB1                         | IFB 40x70                |         |       | 104<br>1/2"                             | 10             |      | FB                                 | FB<br>18x110 |            | 26    | 129<br>5/8" |
| IFB2                         | IFB 40x70                |         |       | 131<br>9/16"                            | 2              |      | BB1                                | BB<br>20X40  |            | 2     | 108<br>1/4" |
|                              |                          |         |       |                                         |                |      | BB2                                | BB<br>20x40  |            | 2     | 131 7/8'    |
|                              |                          | Roof    |       |                                         |                |      |                                    | Fascia       | a Schedule |       |             |
| Mark                         | Туре                     | Profile | Count | Length                                  | n <i>1</i>     | Mark | Ту                                 | ре           | Profile    | Count | Lengt       |
| RFR                          | Ridge                    |         | 1     | 125                                     |                | E    |                                    |              |            |       | 78 3/4      |
|                              | 40x143                   |         |       | 135<br>9/16"                            |                | - C  | Eave Ed<br>18x40                   | Iging        | -          | 4     | 70 37 4     |
| RFB                          | -                        |         | 2     | <sup>135</sup><br>9/16"<br>135<br>9/16" |                | RF   | 18x40<br>Roof Fa                   |              | -          | 4     | 78 3/4      |
| RFB                          | 40x143<br>Beam           |         |       | 9/16"                                   |                |      | 18x40                              |              | -          |       |             |
| RFB                          | 40x143<br>Beam<br>40x143 |         | 2     | 9/16"<br>135<br>9/16"<br>77             | R              |      | 18x40<br>Roof Fa<br>18x115<br>Roof |              |            |       |             |