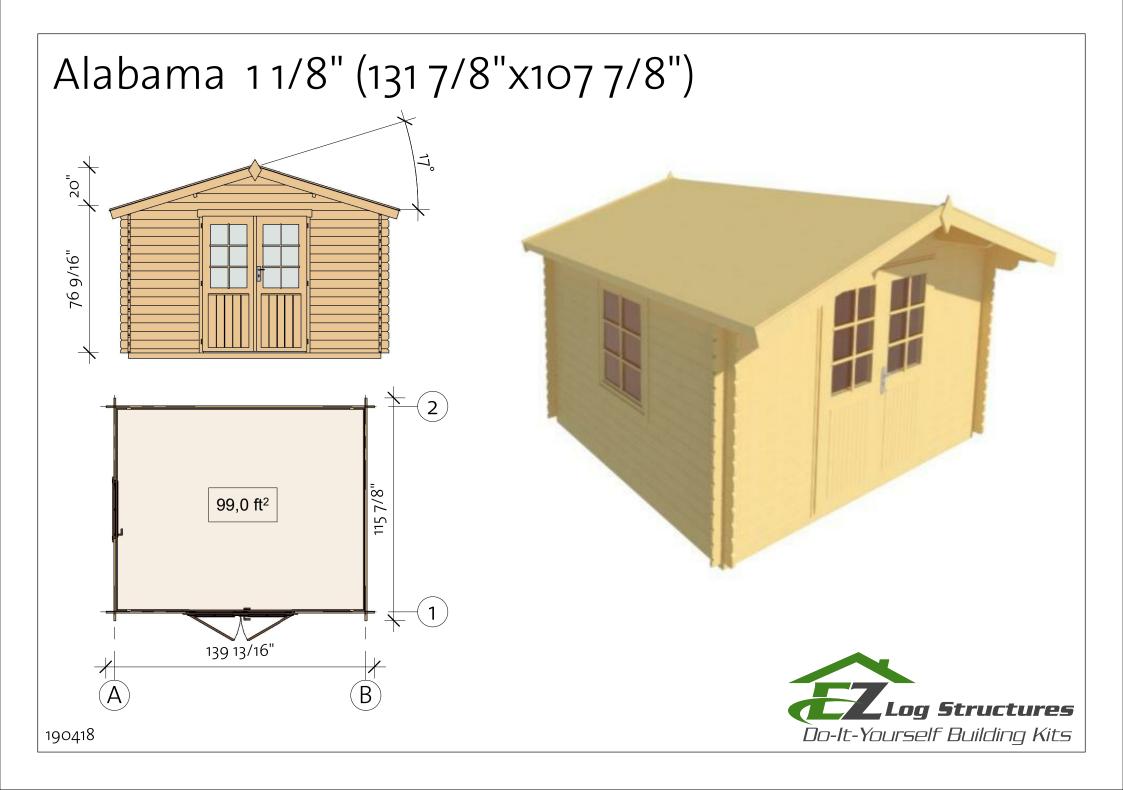

Wall A



|      | Wa      | II A  |        |
|------|---------|-------|--------|
|      |         |       | Cut    |
| Mark | Profile | Count | Length |

| ALG 1 | 28x114 | 18 | 42<br>13/16" |
|-------|--------|----|--------------|
|       |        |    |              |
| ALG 2 | 28x114 | 6  | 115          |
|       |        |    | 7/8"         |
| ALG 3 | 28x114 | 1  | 123          |
| 5     |        |    | 123<br>3/4"  |
| ATL 1 | 28x120 | 1  | 135          |
|       |        |    | 9/16"        |

|              |           | A TL 1       |   |           |                         |
|--------------|-----------|--------------|---|-----------|-------------------------|
|              |           | ALG 3        |   |           |                         |
|              | A LG 1