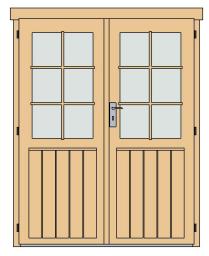

#### Extras

| Door Schedule |                              |            |         |       |
|---------------|------------------------------|------------|---------|-------|
| Model         | Туре                         | Width      | Height  | Count |
|               |                              |            |         | 1     |
| BDD5R         | Basic double<br>door 5 right | 56<br>1/8" | 72 1/4" | 1     |
|               | _                            |            |         |       |
| DCB6          | Door<br>crossbar 6           |            |         | 2     |
|               | crossbar 6                   |            |         |       |

|       | Windo                      | w Schec | lule   |       |
|-------|----------------------------|---------|--------|-------|
| Model | Туре                       | Width   | Height | Count |
|       |                            |         |        |       |
| BW1R  | Basic<br>window 1<br>right | 30 1/8" | 39"    | 1     |
| WCB6  | Window<br>crossbar 6       |         |        | 1     |