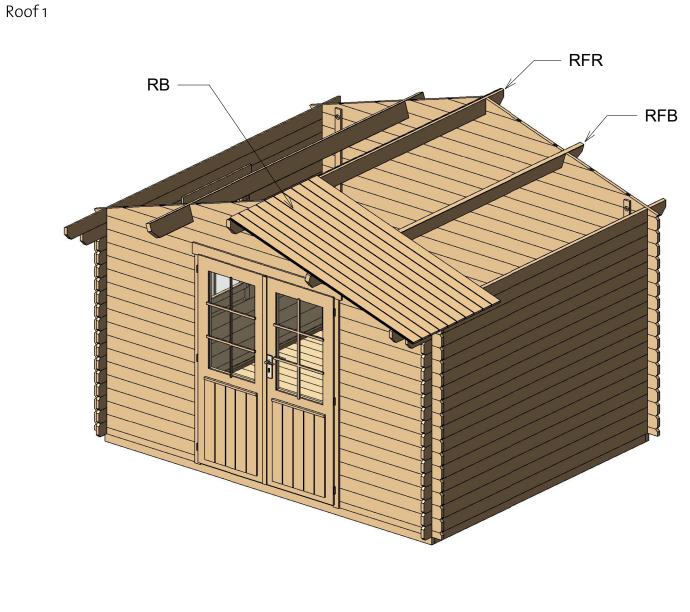

## Alabama 11/8" (1317/8"x1077/8") List of all items 1

| Impregnated foundation beams |                          |         |       |                                         | Floor Schedule |      |                                    |              |            |       |             |
|------------------------------|--------------------------|---------|-------|-----------------------------------------|----------------|------|------------------------------------|--------------|------------|-------|-------------|
| Mark                         | Туре                     | Pro     | ofile | Length                                  | Cour           | nt   | Mark                               | Туре         | Profile    | Count | Length      |
| IFB1                         | IFB 40x70                |         |       | 104<br>1/2"                             | 10             |      | FB                                 | FB<br>18x110 |            | 26    | 129<br>5/8" |
| IFB2                         | IFB 40x70                |         |       | 131<br>9/16"                            | 2              |      | BB1                                | BB<br>20X40  |            | 2     | 108<br>1/4" |
|                              |                          |         |       |                                         |                |      | BB2                                | BB<br>20x40  |            | 2     | 131 7/8'    |
|                              |                          | Roof    |       |                                         |                |      |                                    | Fascia       | a Schedule |       |             |
| Mark                         | Туре                     | Profile | Count | Length                                  | n <i>1</i>     | Mark | Ту                                 | ре           | Profile    | Count | Lengt       |
| RFR                          | Ridge                    |         | 1     | 125                                     |                | E    |                                    |              |            |       | 78 3/4      |
|                              | 40x143                   |         |       | 135<br>9/16"                            |                | - C  | Eave Ed<br>18x40                   | Iging        | -          | 4     | 70 37 4     |
| RFB                          | -                        |         | 2     | <sup>135</sup><br>9/16"<br>135<br>9/16" |                | RF   | 18x40<br>Roof Fa                   |              | -          | 4     | 78 3/4      |
| RFB                          | 40x143<br>Beam           |         |       | 9/16"                                   |                |      | 18x40                              |              | -          |       |             |
| RFB                          | 40x143<br>Beam<br>40x143 |         | 2     | 9/16"<br>135<br>9/16"<br>77             | R              |      | 18x40<br>Roof Fa<br>18x115<br>Roof |              |            |       |             |