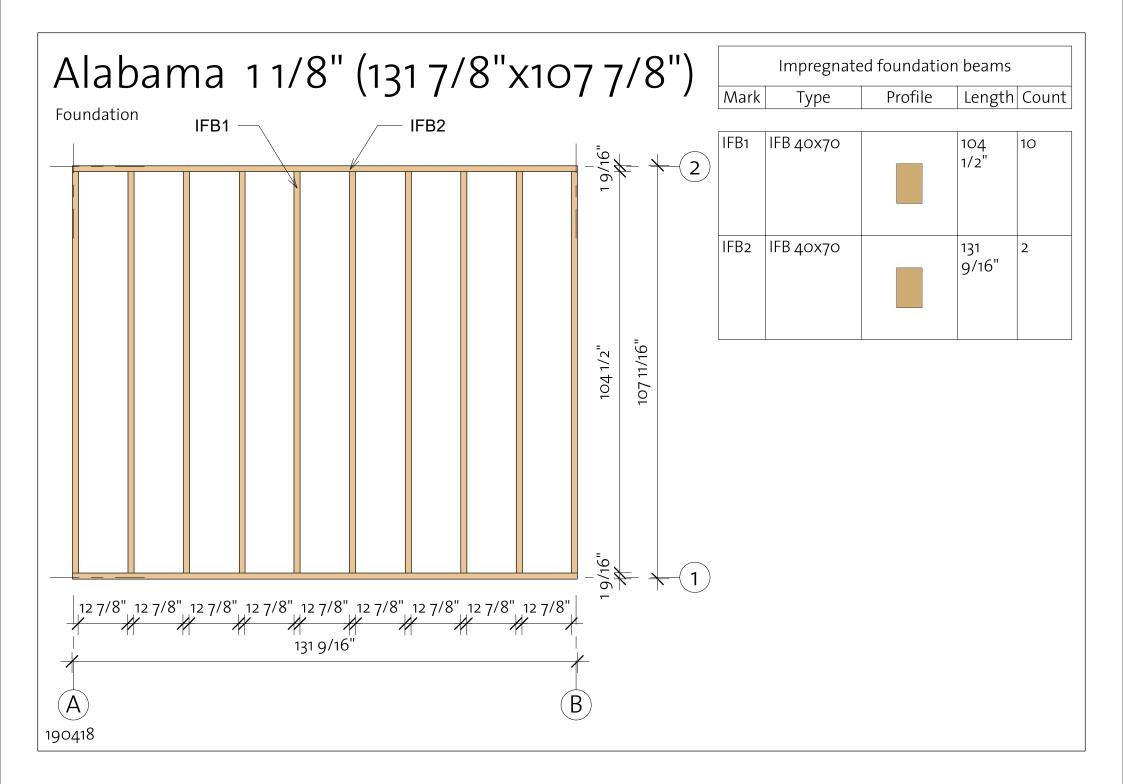

## Alabama 11/8" (1317/8"x1077/8") List of all items 1

| Impregnated foundation beams |                          |         |       |                                         | Floor Schedule |      |                                    |              |            |       |             |
|------------------------------|--------------------------|---------|-------|-----------------------------------------|----------------|------|------------------------------------|--------------|------------|-------|-------------|
| Mark                         | Туре                     | Pro     | ofile | Length                                  | Cour           | nt   | Mark                               | Туре         | Profile    | Count | Length      |
| IFB1                         | IFB 40x70                |         |       | 104<br>1/2"                             | 10             |      | FB                                 | FB<br>18x110 |            | 26    | 129<br>5/8" |
| IFB2                         | IFB 40x70                |         |       | 131<br>9/16"                            | 2              |      | BB1                                | BB<br>20X40  |            | 2     | 108<br>1/4" |
|                              |                          |         |       |                                         |                |      | BB2                                | BB<br>20x40  |            | 2     | 131 7/8'    |
|                              |                          | Roof    |       |                                         |                |      |                                    | Fascia       | a Schedule |       |             |
| Mark                         | Туре                     | Profile | Count | Length                                  | n <i>1</i>     | Mark | Ту                                 | ре           | Profile    | Count | Lengt       |
| RFR                          | Ridge                    |         | 1     | 125                                     |                | E    |                                    |              |            |       | 78 3/4      |
|                              | 40x143                   |         |       | 135<br>9/16"                            |                | - C  | Eave Ed<br>18x40                   | Iging        | -          | 4     | 70 37 4     |
| RFB                          | -                        |         | 2     | <sup>135</sup><br>9/16"<br>135<br>9/16" |                | RF   | 18x40<br>Roof Fa                   |              | -          | 4     | 78 3/4      |
| RFB                          | 40x143<br>Beam           |         |       | 9/16"                                   |                |      | 18x40                              |              | -          |       |             |
| RFB                          | 40x143<br>Beam<br>40x143 |         | 2     | 9/16"<br>135<br>9/16"<br>77             | R              |      | 18x40<br>Roof Fa<br>18x115<br>Roof |              |            |       |             |