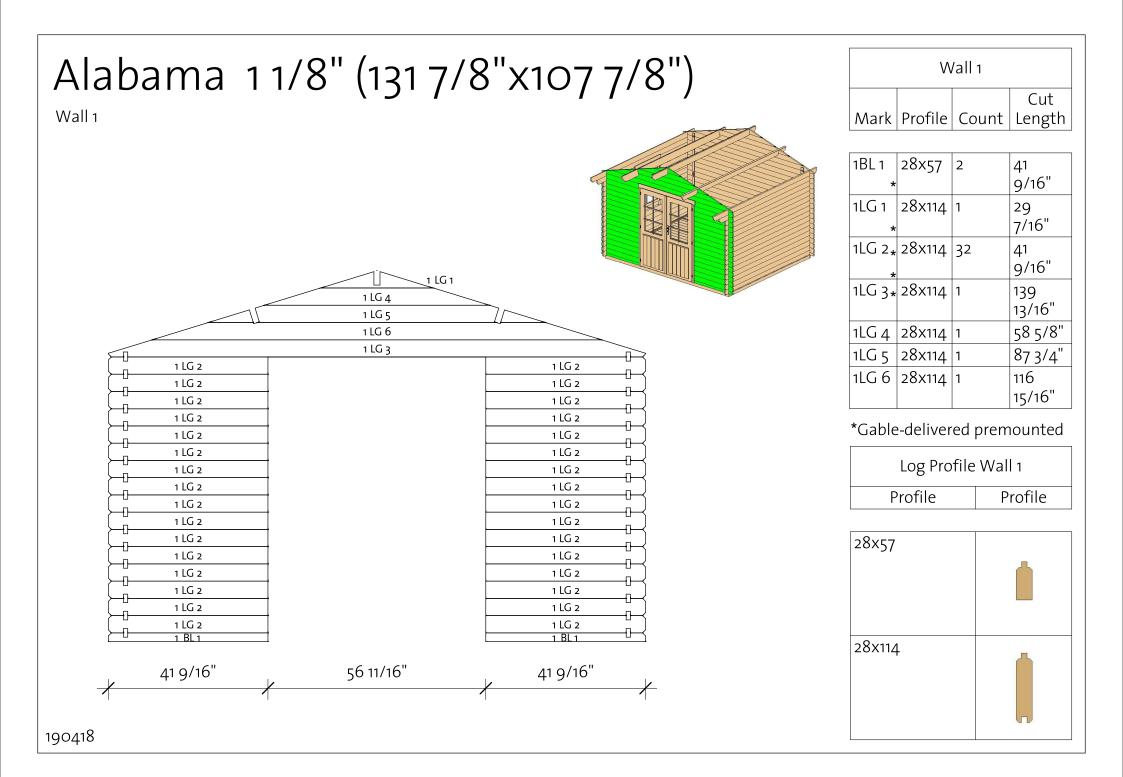

## Alabama 11/8" (1317/8"x1077/8") List of all items 2

| Wall 1  |         |       |               |  |  |  |  |
|---------|---------|-------|---------------|--|--|--|--|
| Mark    | Profile | Count | Cut<br>Length |  |  |  |  |
|         |         |       |               |  |  |  |  |
| 1BL 1   | 28x57   | 2     | 41 9/16"      |  |  |  |  |
| 1LG 1 * | 28x114  | 1     | 29 7/16"      |  |  |  |  |
| 1LG 2   | 28x114  | 32    | 41 9/16"      |  |  |  |  |
| 1LG 3*  | 28x114  | 1     | 139 13/16"    |  |  |  |  |
| 1LG 4*  | 28x114  | 1     | 58 5/8"       |  |  |  |  |
|         | 28x114  | 1     | 87 3/4"       |  |  |  |  |
| 1LG 6*  | 28x114  | 1     | 116 15/16"    |  |  |  |  |