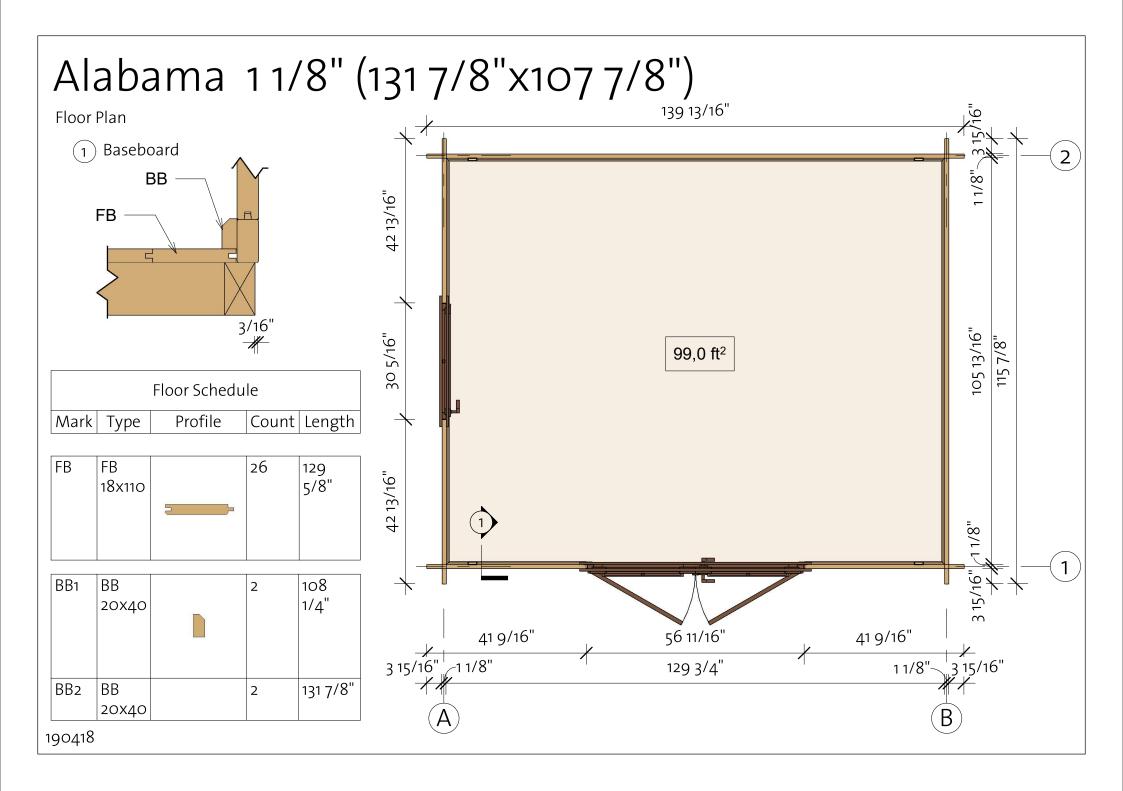

## Alabama 11/8" (1317/8"x1077/8") List of all items 1

| Impregnated foundation beams |                          |         |       |                                         | Floor Schedule |      |                                    |              |            |       |             |
|------------------------------|--------------------------|---------|-------|-----------------------------------------|----------------|------|------------------------------------|--------------|------------|-------|-------------|
| Mark                         | Туре                     | Pro     | ofile | Length                                  | Cour           | nt   | Mark                               | Туре         | Profile    | Count | Length      |
| IFB1                         | IFB 40x70                |         |       | 104<br>1/2"                             | 10             |      | FB                                 | FB<br>18x110 |            | 26    | 129<br>5/8" |
| IFB2                         | IFB 40x70                |         |       | 131<br>9/16"                            | 2              |      | BB1                                | BB<br>20X40  |            | 2     | 108<br>1/4" |
|                              |                          |         |       |                                         |                |      | BB2                                | BB<br>20x40  |            | 2     | 131 7/8'    |
|                              |                          | Roof    |       |                                         |                |      |                                    | Fascia       | a Schedule |       |             |
| Mark                         | Туре                     | Profile | Count | Length                                  | n <i>1</i>     | Mark | Ту                                 | ре           | Profile    | Count | Lengt       |
| RFR                          | Ridge                    |         | 1     | 125                                     |                | E    |                                    |              |            |       | 78 3/4      |
|                              | 40x143                   |         |       | 135<br>9/16"                            |                | - C  | Eave Ed<br>18x40                   | Iging        | -          | 4     | 70 37 4     |
| RFB                          | -                        |         | 2     | <sup>135</sup><br>9/16"<br>135<br>9/16" |                | RF   | 18x40<br>Roof Fa                   |              | -          | 4     | 78 3/4      |
| RFB                          | 40x143<br>Beam           |         |       | 9/16"                                   |                |      | 18x40                              |              | -          |       |             |
| RFB                          | 40x143<br>Beam<br>40x143 |         | 2     | 9/16"<br>135<br>9/16"<br>77             | R              |      | 18x40<br>Roof Fa<br>18x115<br>Roof |              |            |       |             |