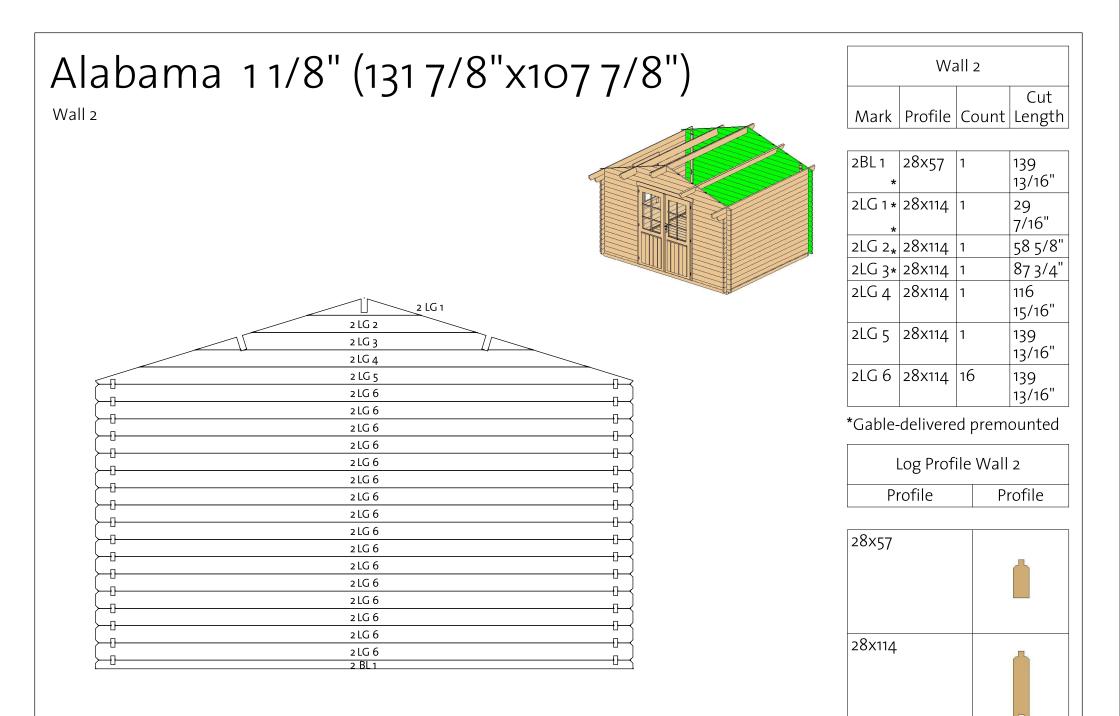

| Wall 2  |         |       |            |  |  |  |  |
|---------|---------|-------|------------|--|--|--|--|
|         |         |       | Cut        |  |  |  |  |
| Mark    | Profile | Count | Length     |  |  |  |  |
|         |         |       |            |  |  |  |  |
| 2BL 1   | 28x57   | 1     | 139 13/16" |  |  |  |  |
| 2LG 1 * | 28x114  | 1     | 29 7/16"   |  |  |  |  |
| 2LG 2*  | 28x114  | 1     | 58 5/8"    |  |  |  |  |
| 2LG 3*  | 28x114  | 1     | 87 3/4"    |  |  |  |  |
| 2LG 4*  | 28x114  | 1     | 116 15/16" |  |  |  |  |
| 2LG 5*  | 28x114  | 1     | 139 13/16" |  |  |  |  |
| 2LG 6   | 28x114  | 16    | 139 13/16" |  |  |  |  |