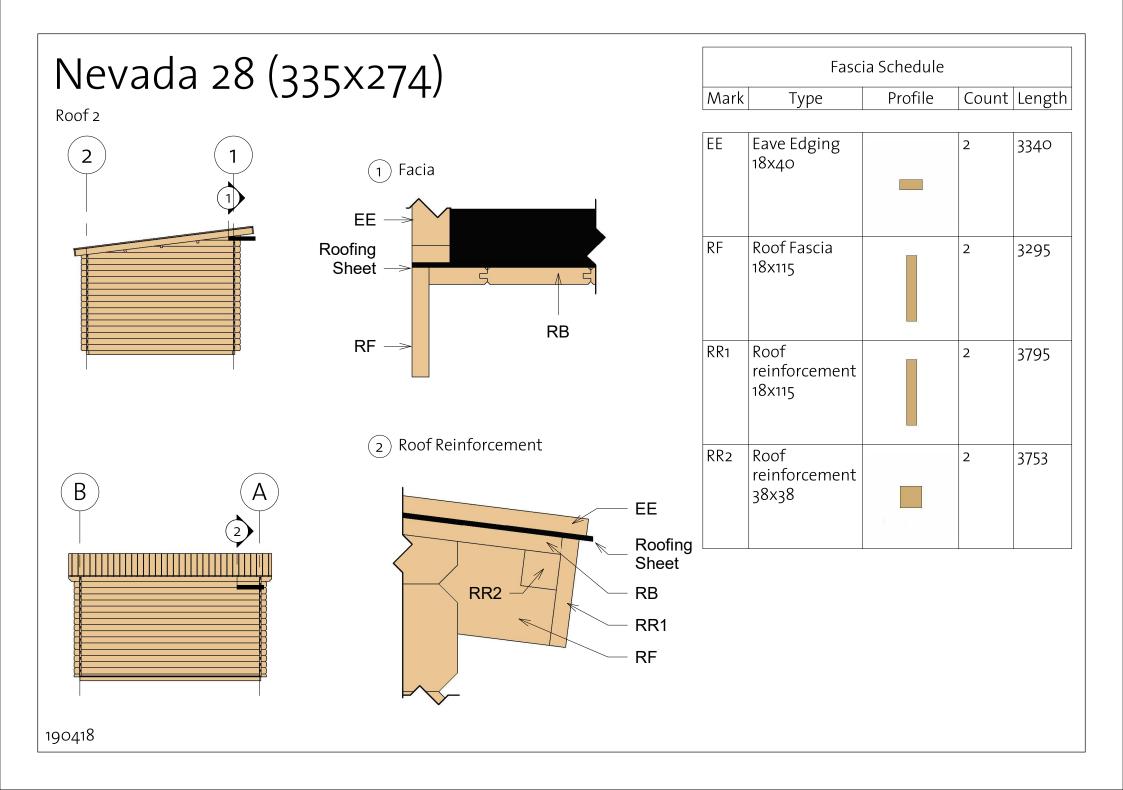

## Nevada 28 (335x274) List of all items 1

## Nevada 28 (335x274) List of all items 2

|       | Wa      | 1   1 |               |       |     |
|-------|---------|-------|---------------|-------|-----|
| Mark  | Profile | Count | Cut<br>Length | Mark  | Pr  |
|       |         |       |               |       |     |
| 1BL 1 | 28x57   | 1     | 450           | 2BL 1 | 28  |
| 1BL 2 | 28x57   | 1     | 1663          | 2LG 1 | 282 |
| 1LG 1 | 28x114  | 4     | 293           | 2TL 1 | 28  |
| 1LG 2 | 28x114  | 21    | 450           |       |     |
| 1LG 3 | 28x114  | 13    | 1663          |       |     |
| 1LG 4 | 28x114  | 1     | 3553          |       |     |
| 1TL 1 | 28x118  | 1     | 3753          |       |     |