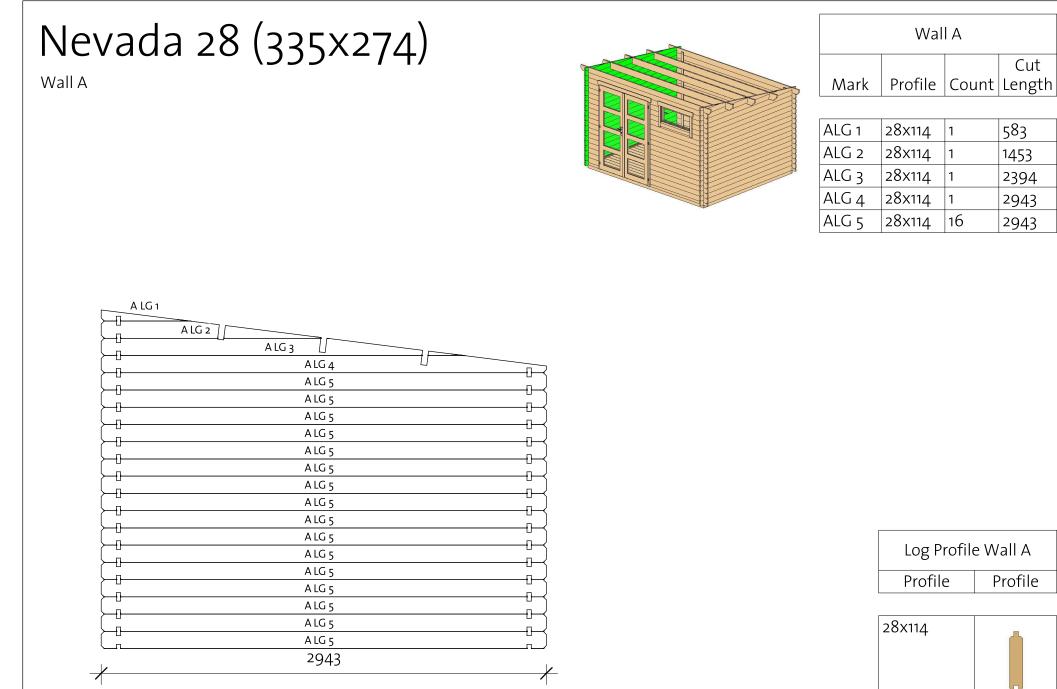

Cut

| 28x114 |   |
|--------|---|
| 202114 | - |
|        |   |
|        |   |
|        |   |
|        |   |
|        |   |

Wall B

|       | Wall B             |    |      |  |  |
|-------|--------------------|----|------|--|--|
| Mark  | Mark Profile Count |    |      |  |  |
|       |                    |    |      |  |  |
| BLG 1 | 28x114             | 1  | 583  |  |  |
| BLG 2 | 28x114             | 1  | 1453 |  |  |
| BLG 3 | 28x114             | 1  | 2394 |  |  |
| BLG 4 | 28x114             | 1  | 2943 |  |  |
| BLG 5 | 28x114             | 16 | 2943 |  |  |