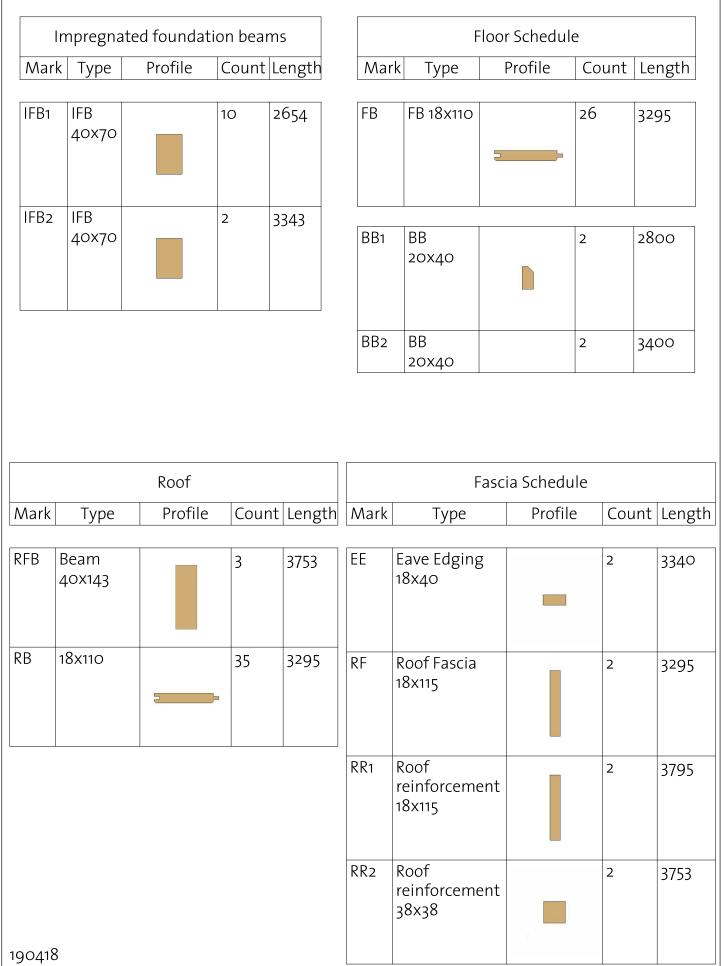

## Nevada 28 (335x274) List of all items 1

## Nevada 28 (335x274) List of all items 2

|       | Wa      | 1   1 |               |       |     |
|-------|---------|-------|---------------|-------|-----|
| Mark  | Profile | Count | Cut<br>Length | Mark  | Pr  |
|       |         |       |               |       |     |
| 1BL 1 | 28x57   | 1     | 450           | 2BL 1 | 28  |
| 1BL 2 | 28x57   | 1     | 1663          | 2LG 1 | 282 |
| 1LG 1 | 28x114  | 4     | 293           | 2TL 1 | 28  |
| 1LG 2 | 28x114  | 21    | 450           |       |     |
| 1LG 3 | 28x114  | 13    | 1663          |       |     |
| 1LG 4 | 28x114  | 1     | 3553          |       |     |
| 1TL 1 | 28x118  | 1     | 3753          |       |     |