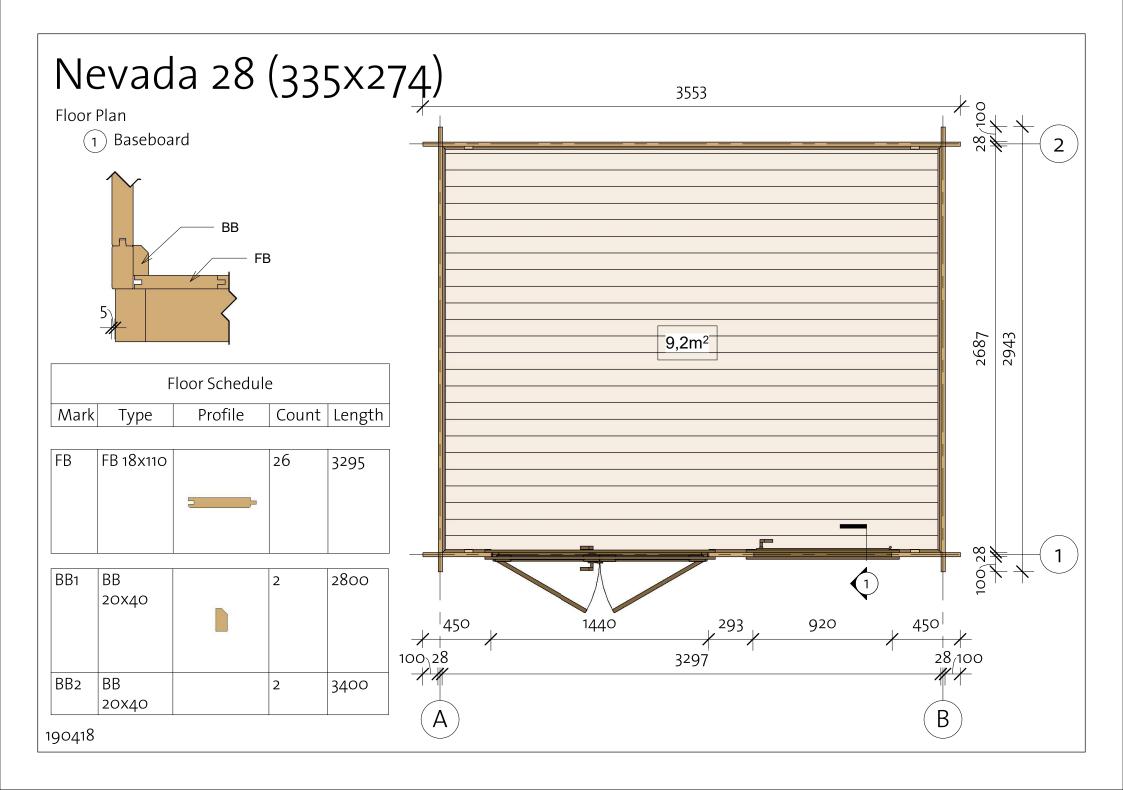

| Log Profile Wall B |  |  |  |  |
|--------------------|--|--|--|--|
| Profile Profile    |  |  |  |  |
|                    |  |  |  |  |

Nevada 28 (335x274) Extras Door Schedule Width Height Count Model Туре BDD4L Basic double 1425 1955 1 door 4, four Window Schedule glass left Width Height Count Model Туре BW2L Basic 915 420 1 window 2. full glass left Fasteners & Extras Count Comments Name Hitblock 300-400 mm Bolts M8 x 60 12 Screws 5,0 X 70 15 Nails 30 1,4 X 40 Туре Count Length 60 Screws 6,0 x 140 Screws 4,0 x 40 70 Windboard 18x40 4 2200 Screws 4,0 x 50 500 190418