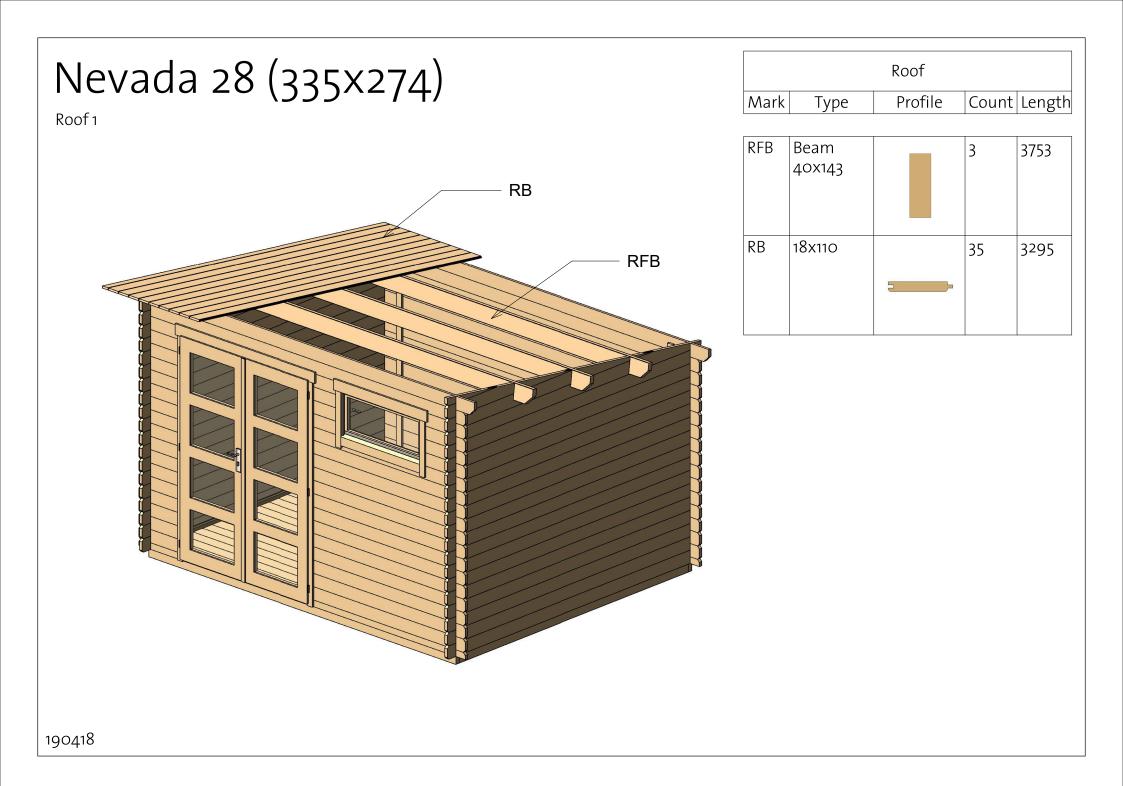

## Nevada 28 (335x274) List of all items 1

## Nevada 28 (335x274) List of all items 2

|       | Wa      | 1   1 |               |       |     |
|-------|---------|-------|---------------|-------|-----|
| Mark  | Profile | Count | Cut<br>Length | Mark  | Pr  |
|       |         |       |               |       |     |
| 1BL 1 | 28x57   | 1     | 450           | 2BL 1 | 28  |
| 1BL 2 | 28x57   | 1     | 1663          | 2LG 1 | 282 |
| 1LG 1 | 28x114  | 4     | 293           | 2TL 1 | 28  |
| 1LG 2 | 28x114  | 21    | 450           |       |     |
| 1LG 3 | 28x114  | 13    | 1663          |       |     |
| 1LG 4 | 28x114  | 1     | 3553          |       |     |
| 1TL 1 | 28x118  | 1     | 3753          |       |     |