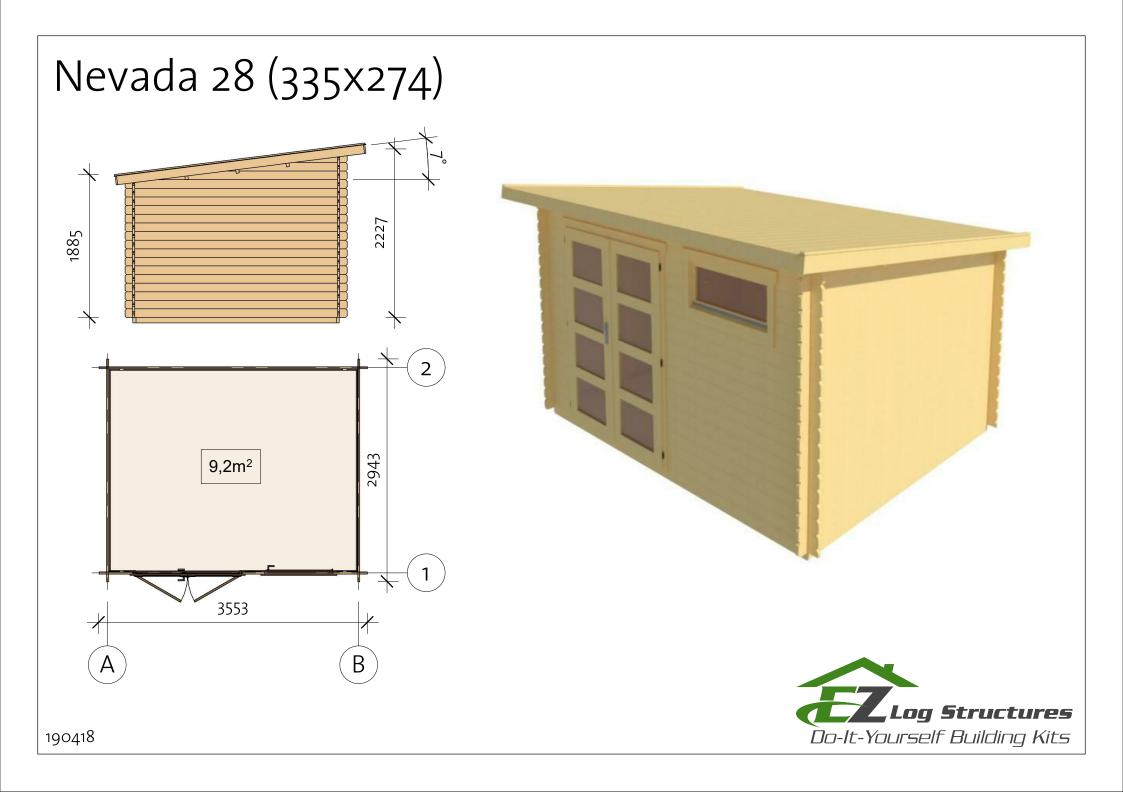

Wall 1

| Wall 1 |         |       |        |  |  |  |
|--------|---------|-------|--------|--|--|--|
|        |         |       |        |  |  |  |
| Mark   | Profile | Count | Length |  |  |  |
|        |         |       |        |  |  |  |
| 1BL 1  | 28x57   | 1     | 450    |  |  |  |
| 1BL 2  | 28x57   | 1     | 1663   |  |  |  |
| 1LG 1  | 28x114  | 4     | 293    |  |  |  |
| 1LG 2  | 28x114  | 21    | 450    |  |  |  |
| 1LG 3  | 28x114  | 13    | 1663   |  |  |  |
| 1LG 4  | 28x114  | 1     | 3553   |  |  |  |
| 1TL 1  | 28x118  | 1     | 3753   |  |  |  |

|                                                                                                                                                                                                                                                                                                                                                                                                                                                                                                                                                                                                                                                                                                                                                                                                                                                                                                                                                                                                                                                                                                                                                                                                                                                                                                                                                                                                                                                                                                                                                                                                                                                                                                                                                                                                                                                                                                                                                                                                                                                                                                                                                                                                                                                                                                                                                                                                                                                                                                                                                                                                                                                              |      | 1 TL1                                                                                                                                                                                                                                                                                                                     | $\overline{}$     |
|--------------------------------------------------------------------------------------------------------------------------------------------------------------------------------------------------------------------------------------------------------------------------------------------------------------------------------------------------------------------------------------------------------------------------------------------------------------------------------------------------------------------------------------------------------------------------------------------------------------------------------------------------------------------------------------------------------------------------------------------------------------------------------------------------------------------------------------------------------------------------------------------------------------------------------------------------------------------------------------------------------------------------------------------------------------------------------------------------------------------------------------------------------------------------------------------------------------------------------------------------------------------------------------------------------------------------------------------------------------------------------------------------------------------------------------------------------------------------------------------------------------------------------------------------------------------------------------------------------------------------------------------------------------------------------------------------------------------------------------------------------------------------------------------------------------------------------------------------------------------------------------------------------------------------------------------------------------------------------------------------------------------------------------------------------------------------------------------------------------------------------------------------------------------------------------------------------------------------------------------------------------------------------------------------------------------------------------------------------------------------------------------------------------------------------------------------------------------------------------------------------------------------------------------------------------------------------------------------------------------------------------------------------------|------|---------------------------------------------------------------------------------------------------------------------------------------------------------------------------------------------------------------------------------------------------------------------------------------------------------------------------|-------------------|
| 1 LG 2<br>1 LG 2 |      | 1 LG 4 1 LG 1   1 LG 1 1 LG 2   1 LG 3 1 LG 2   1 LG 3 1   1 LG 3 1 |                   |
| 100 450                                                                                                                                                                                                                                                                                                                                                                                                                                                                                                                                                                                                                                                                                                                                                                                                                                                                                                                                                                                                                                                                                                                                                                                                                                                                                                                                                                                                                                                                                                                                                                                                                                                                                                                                                                                                                                                                                                                                                                                                                                                                                                                                                                                                                                                                                                                                                                                                                                                                                                                                                                                                                                                      | 1440 | 1-BL 2                                                                                                                                                                                                                                                                                                                    | 1<br>100<br>  / / |
| 0                                                                                                                                                                                                                                                                                                                                                                                                                                                                                                                                                                                                                                                                                                                                                                                                                                                                                                                                                                                                                                                                                                                                                                                                                                                                                                                                                                                                                                                                                                                                                                                                                                                                                                                                                                                                                                                                                                                                                                                                                                                                                                                                                                                                                                                                                                                                                                                                                                                                                                                                                                                                                                                            |      |                                                                                                                                                                                                                                                                                                                           |                   |

| Log Profil      | e Wall 1 |
|-----------------|----------|
| Profile Profile |          |

Wall 2

|                           | Wall 2    |    |      |  |  |  |
|---------------------------|-----------|----|------|--|--|--|
| Mark Profile Count Length |           |    |      |  |  |  |
|                           | · · · · · |    |      |  |  |  |
| 2BL 1                     | 28x57     | 1  | 3553 |  |  |  |
| 2LG 1                     | 28x114    | 15 | 3553 |  |  |  |

1

3753

28x118

2TL 1

| 2 TL1  |  |
|--------|--|
| 2 LG 1 |  |
| 2-BL 1 |  |

| Log Profile Wall 2 |         |  |
|--------------------|---------|--|
| Profile            | Profile |  |

Log Profile Wall A Profile Profile

Cut

| 28x114 |   |
|--------|---|
| 202114 | - |
|        |   |
|        |   |
|        |   |
|        |   |
|        |   |

Wall B

|       | Wall B             |    |      |  |  |
|-------|--------------------|----|------|--|--|
| Mark  | Mark Profile Count |    |      |  |  |
|       |                    |    |      |  |  |
| BLG 1 | 28x114             | 1  | 583  |  |  |
| BLG 2 | 28x114             | 1  | 1453 |  |  |
| BLG 3 | 28x114             | 1  | 2394 |  |  |
| BLG 4 | 28x114             | 1  | 2943 |  |  |
| BLG 5 | 28x114             | 16 | 2943 |  |  |

| Log Profile Wall B |  |  |  |  |
|--------------------|--|--|--|--|
| Profile Profile    |  |  |  |  |
|                    |  |  |  |  |

Nevada 28 (335x274) Extras Door Schedule Width Height Count Model Туре BDD4L Basic double 1425 1955 1 door 4, four Window Schedule glass left Width Height Count Model Туре BW2L Basic 915 420 1 window 2. full glass left Fasteners & Extras Count Comments Name Hitblock 300-400 mm Bolts M8 x 60 12 Screws 5,0 X 70 15 Nails 30 1,4 X 40 Туре Count Length 60 Screws 6,0 x 140 Screws 4,0 x 40 70 Windboard 18x40 4 2200 Screws 4,0 x 50 500 190418