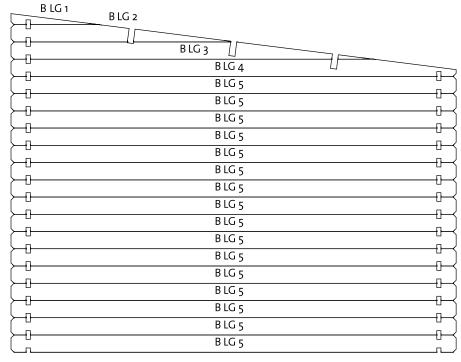

Cut

| 28x114 |   |
|--------|---|
| 202114 | - |
|        |   |
|        |   |
|        |   |
|        |   |
|        |   |

Wall B

|       | Wall B             |    |      |  |  |
|-------|--------------------|----|------|--|--|
| Mark  | Mark Profile Count |    |      |  |  |
|       |                    |    |      |  |  |
| BLG 1 | 28x114             | 1  | 583  |  |  |
| BLG 2 | 28x114             | 1  | 1453 |  |  |
| BLG 3 | 28x114             | 1  | 2394 |  |  |
| BLG 4 | 28x114             | 1  | 2943 |  |  |
| BLG 5 | 28x114             | 16 | 2943 |  |  |

| ALG 1 | 28x114 | 1  | 583  | BLG 1 | 28x114 | 1  | 583  |
|-------|--------|----|------|-------|--------|----|------|
| ALG 2 | 28x114 | 1  | 1453 | BLG 2 | 28x114 | 1  | 1453 |
| ALG 3 | 28x114 | 1  | 2394 | BLG 3 | 28x114 | 1  | 2394 |
| ALG 4 | 28x114 | 1  | 2943 | BLG 4 | 28x114 | 1  | 2943 |
| ALG 5 | 28x114 | 16 | 2943 | BLG 5 | 28x114 | 16 | 2943 |