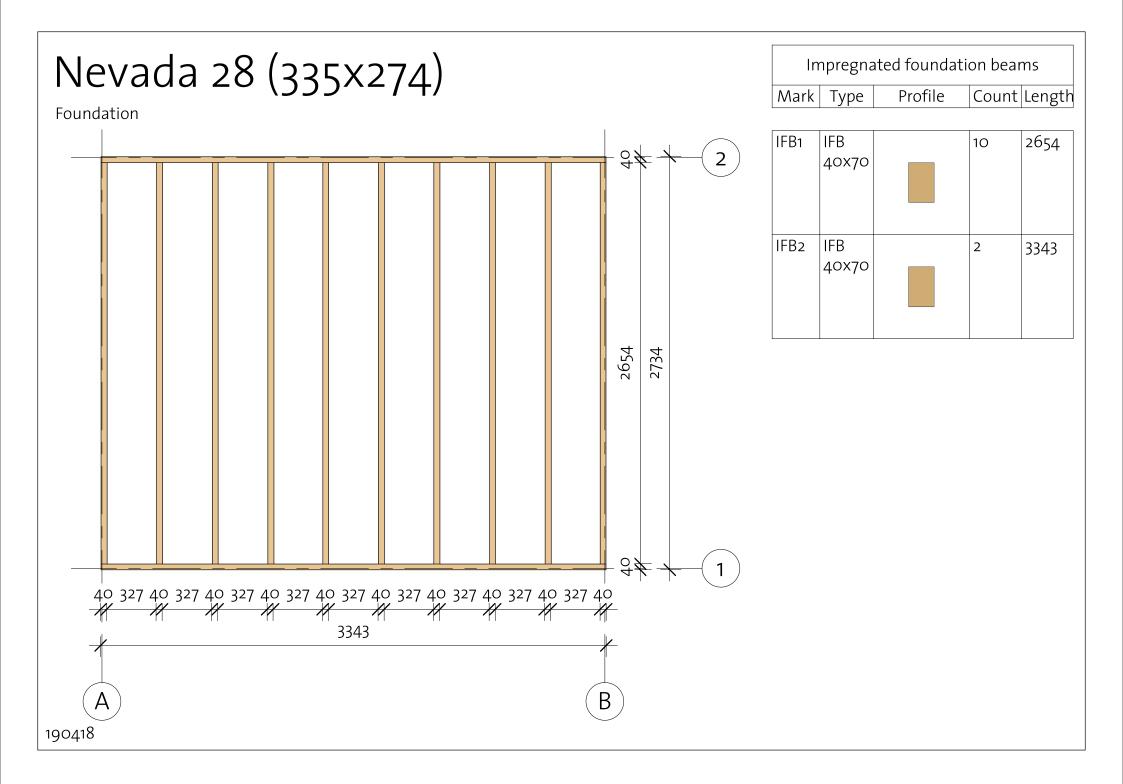

Cut

| 28x114 |   |
|--------|---|
| 202114 | - |
|        |   |
|        |   |
|        |   |
|        |   |
|        |   |

Wall B

|       | Wall B             |    |      |  |  |
|-------|--------------------|----|------|--|--|
| Mark  | Mark Profile Count |    |      |  |  |
|       |                    |    |      |  |  |
| BLG 1 | 28x114             | 1  | 583  |  |  |
| BLG 2 | 28x114             | 1  | 1453 |  |  |
| BLG 3 | 28x114             | 1  | 2394 |  |  |
| BLG 4 | 28x114             | 1  | 2943 |  |  |
| BLG 5 | 28x114             | 16 | 2943 |  |  |

| 2BL 1 | 28x57  | 1  | 3553 |
|-------|--------|----|------|
| 2LG 1 | 28x114 | 15 | 3553 |
| 2TL 1 | 28x118 | 1  | 3753 |

|      | Wal     |       | Wall B        |      |         |       |               |
|------|---------|-------|---------------|------|---------|-------|---------------|
| Mark | Profile | Count | Cut<br>Length | Mark | Profile | Count | Cut<br>Length |

| ALG 1 | 28x114 | 1  | 583  | BLG 1 | 28x114 | 1  | 583  |
|-------|--------|----|------|-------|--------|----|------|
| ALG 2 | 28x114 | 1  | 1453 | BLG 2 | 28x114 | 1  | 1453 |
| ALG 3 | 28x114 | 1  | 2394 | BLG 3 | 28x114 | 1  | 2394 |
| ALG 4 | 28x114 | 1  | 2943 | BLG 4 | 28x114 | 1  | 2943 |
| ALG 5 | 28x114 | 16 | 2943 | BLG 5 | 28x114 | 16 | 2943 |